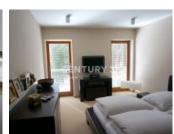

of Kranj. It is distinguished by its extraordinary functionality and thoughtful design, which the owner (Slovenian designer) conceptually carried out from the beginning to the end. The house is extremely bright and sunny as all the rooms face southwest. The equipment included in the sale price is of high quality and high price range. The equipment of the house is an added value that the buyer gets when buying the property, as the owner used a lot of his expertise in addition to the taste. The interest of the equipment is e.g. a semi-precious stone kitchen, a movable wooden terrace in the atrium, which can be adjusted to the sun or shade, and the height of the front door, which reaches to the ceiling. The house is full of small, elegant details that give it the look of timelessness and the stamp of a modern villa.

## **Equipment**

- kitchen with appliances
- dining table with chairs
- bathtub
- couches and foutons