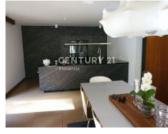

of Kranj. It is distinguished by its extraordinary functionality and thoughtful design, which the owner (Slovenian designer) conceptually carried out from the beginning to the end. The house is extremely bright and sunny as all the rooms face southwest. The equipment included in the sale price is of high quality and high price range. The equipment of the house is an added value that the buyer gets when buying the property, as the owner used a lot of his expertise in addition to the taste. The interest of the equipment is e.g. a semi-precious stone kitchen, a movable wooden terrace in the atrium, which can be adjusted to the sun or shade, and the height of the front door, which reaches to the ceiling. The house is full of small, elegant details that give it the look of timelessness and the stamp of a modern villa.

## **Equipment**

- kitchen with appliances
- dining table with chairs
- bathtub
- couches and foutons