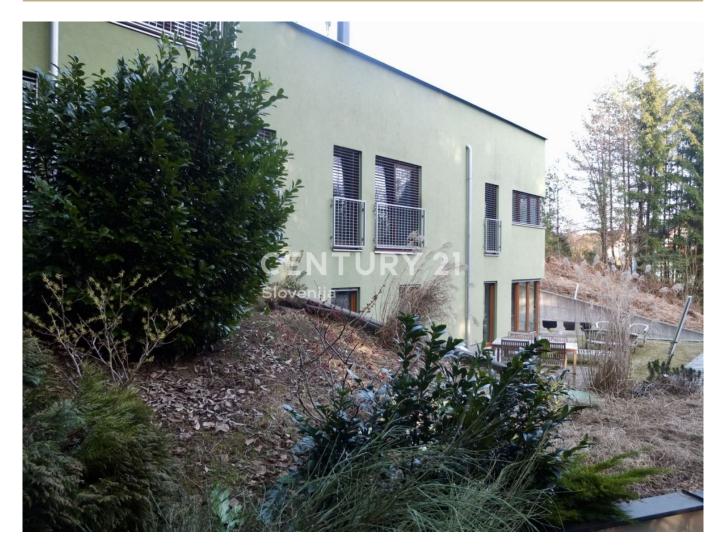

## Ugodno: Kranj, Mlaka pri Kranju

388.000,00 €

HOUSE | DUPLEX | SALE

SIZE
180 m<sup>2</sup>

422 m<sup>2</sup>

2008

## **DETAILS**

You are probably increasingly thinking of moving from the city to nature. In a house that would offer all the elements of urban comfort, and its location would allow walks through fields and forests. I mediate for you in the sale of such a house. It is located in the immediate vicinity of the forest as the final house of an interesting settlement in the vicinity

of Kranj. It is distinguished by its extraordinary functionality and thoughtful design, which the owner (Slovenian designer) conceptually carried out from the beginning to the end. The house is extremely bright and sunny as all the rooms face southwest. The equipment included in the sale price is of high quality and high price range. The equipment of the house is an added value that the buyer gets when buying the property, as the owner used a lot of his expertise in addition to the taste. The interest of the equipment is e.g. a semi-precious stone kitchen, a movable wooden terrace in the atrium, which can be adjusted to the sun or shade, and the height of the front door, which reaches to the ceiling. The house is full of small, elegant details that give it the look of timelessness and the stamp of a modern villa.

## **Surroundings**

- Nice view
- Close to nature
- Very sunny